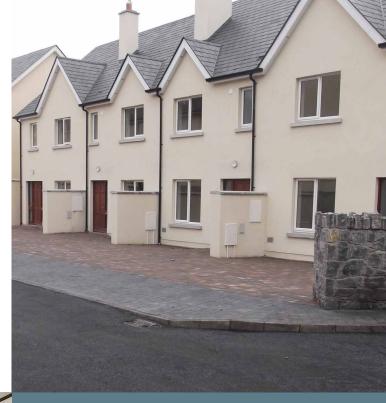

## DESCRIPTION

Construction of 27 'turn-key' social and affordable units for Kilkenny County Council, including all associated site infrastructure works.

## KEY FEATURES

Architect designed energy rated homes; Paved front driveways with landscaped planting beds; Grass lawn with paved patio area to rear garden; Fully landscaped communal grounds designed and finished to the highest standard; High ceilings at ground floor level; Oak internal doors throughout; Stainless steel finish ironmongery; Contemporary grooved painted architrave and skirting.